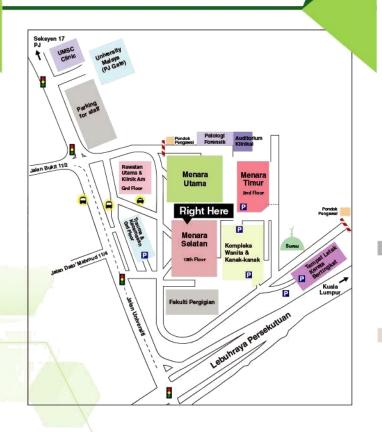

## How To Get There?

#### 19th February 2017 (Sunday)

Venue: Conference Room, 13th Floor, Menara Selatan University Malaya Medical Centre Kuala Lumpur, Malaysia

Spine Research Unit