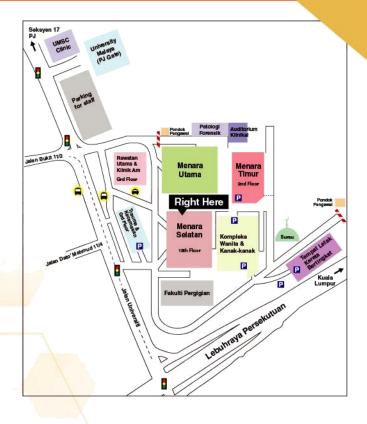

### How To Get There?

### Venue:

Auditorium, 13th Floor, Menara Selatan University Malaya Medical Centre Kuala Lumpur, Malaysia

Organised by

National Orthopaedic Center of Excellence

Spine Research Unit

Supported by