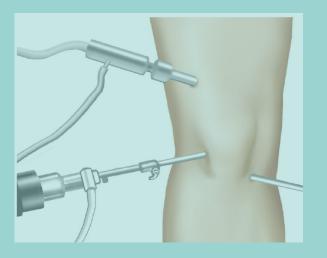

# COURSE Description

This is a three-days hands-on dry workshop and live surgery course that will cover orthopaedic surgical skills in arthroscopic ACL reconstruction and knee replacement culminating in live surgery for a more comprehensive operating room experience. The aim is to familiarize surgeons with the art of knee arthroscopy and ACL reconstruction as well as knee arthroplasty surgeries, as well as, to provide training in the principles of anterior cruciate ligament reconstruction and total knee replacement. Both ACL reconstruction and total knee replacement techniques will be taught, practiced and evaluated.

# DRY WORKSHOP & LIVE SURGERIES

There will be 2 participants per station in the dry workshop at the UNIMAS Faculty of Health Sciences at Lot 77 (next to Sarawak GH). TKR and ACL reconstruction cases will be conducted during the live surgery module with 2 participants to assist in each surgery at the Operating Theatre of Sarawak General Hospital, Kuching.