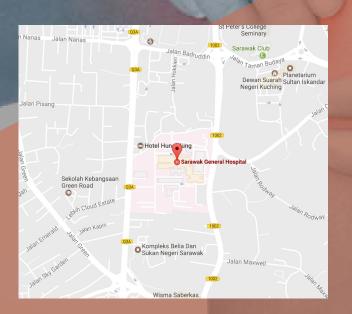

### VENUE:

Lecture Hall Lot 77, UNIMAS Faculty of Health Sciences (Next to Sarawak General Hospital): https://goo.gl/maps/pU9LcSyi8eA2

Sarawak General Hospital: https://goo.gl/maps/jfpjiRgXuZ12

UNIVERSIA